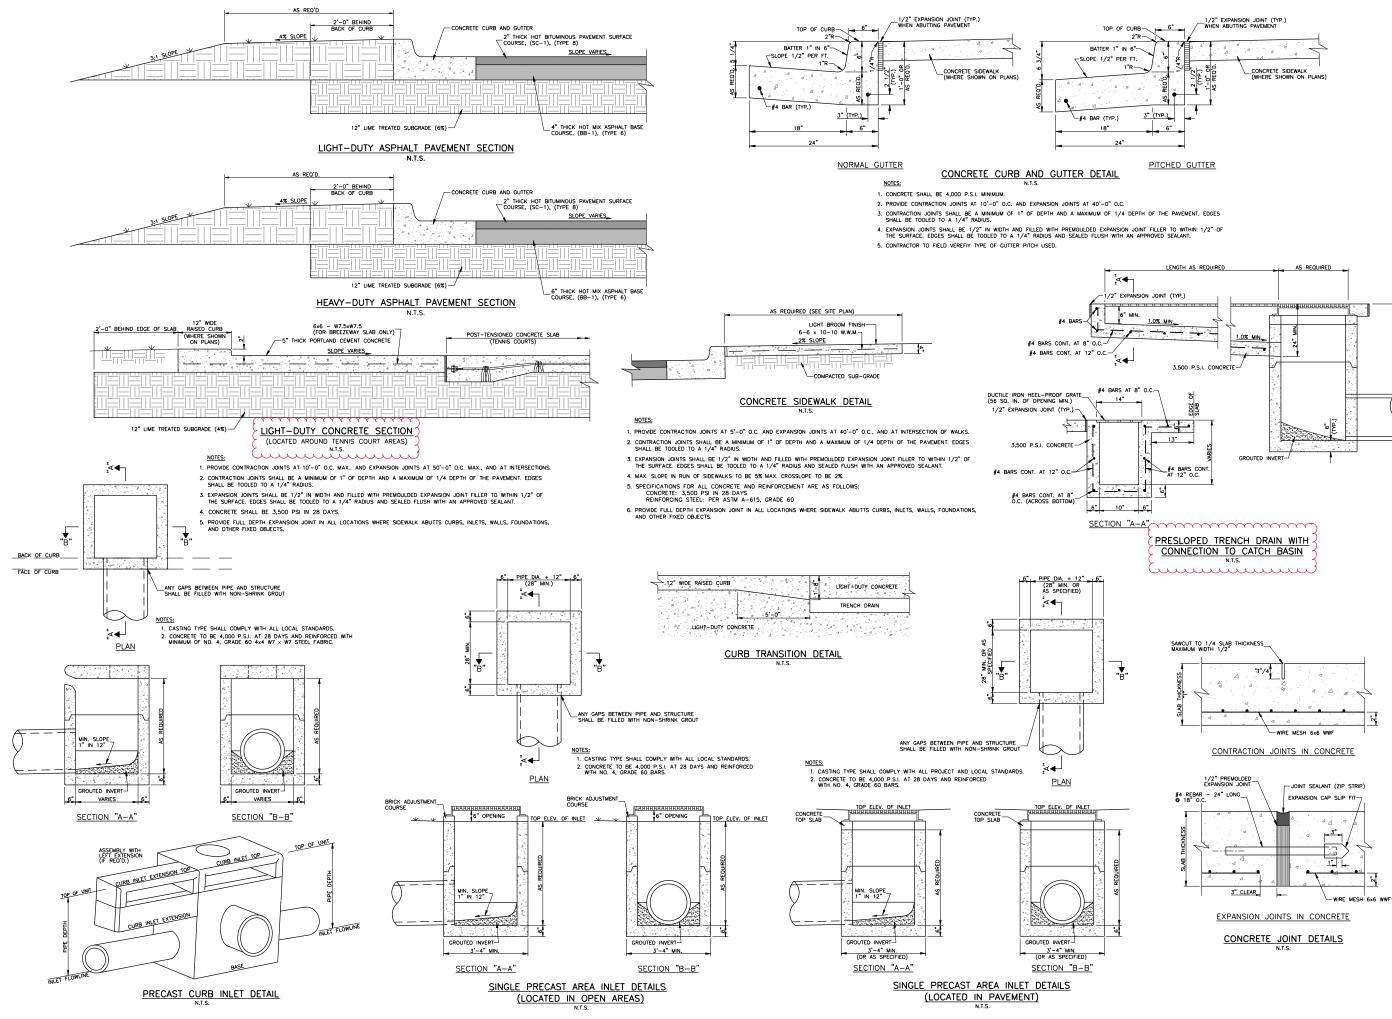

## ITEM NO. 02 C5.1 MISCELLANEOUS DETAILS

**Replace** sheet C5.1 with revised sheet C5.1 that is attached. *Clarification*: Revised concrete reinforcement on "Presloped Trench Drain with Connection to Catch Basin" detail. Revised wire mesh reinforcement on "Light Duty Concrete Section" detail.