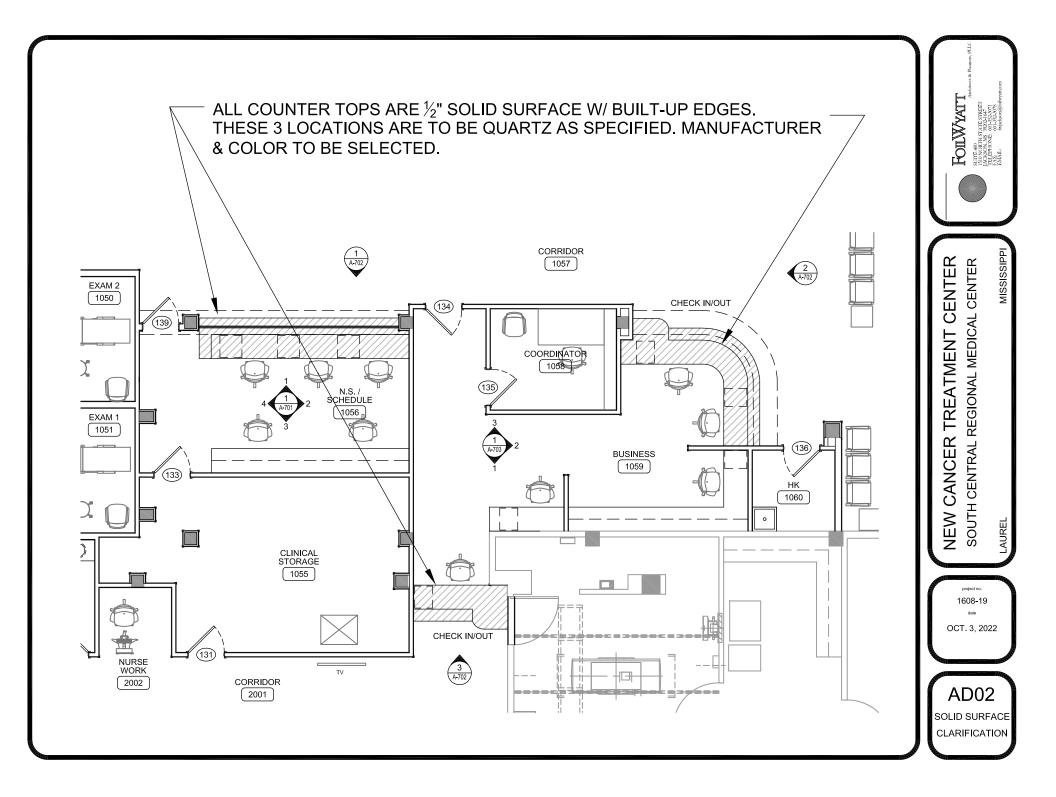

### Item 2.2: Sheet A-603, A-801, I-101

Note: See Sheet AD02 which clarifies Solid Surface thickness & Quartz locations.