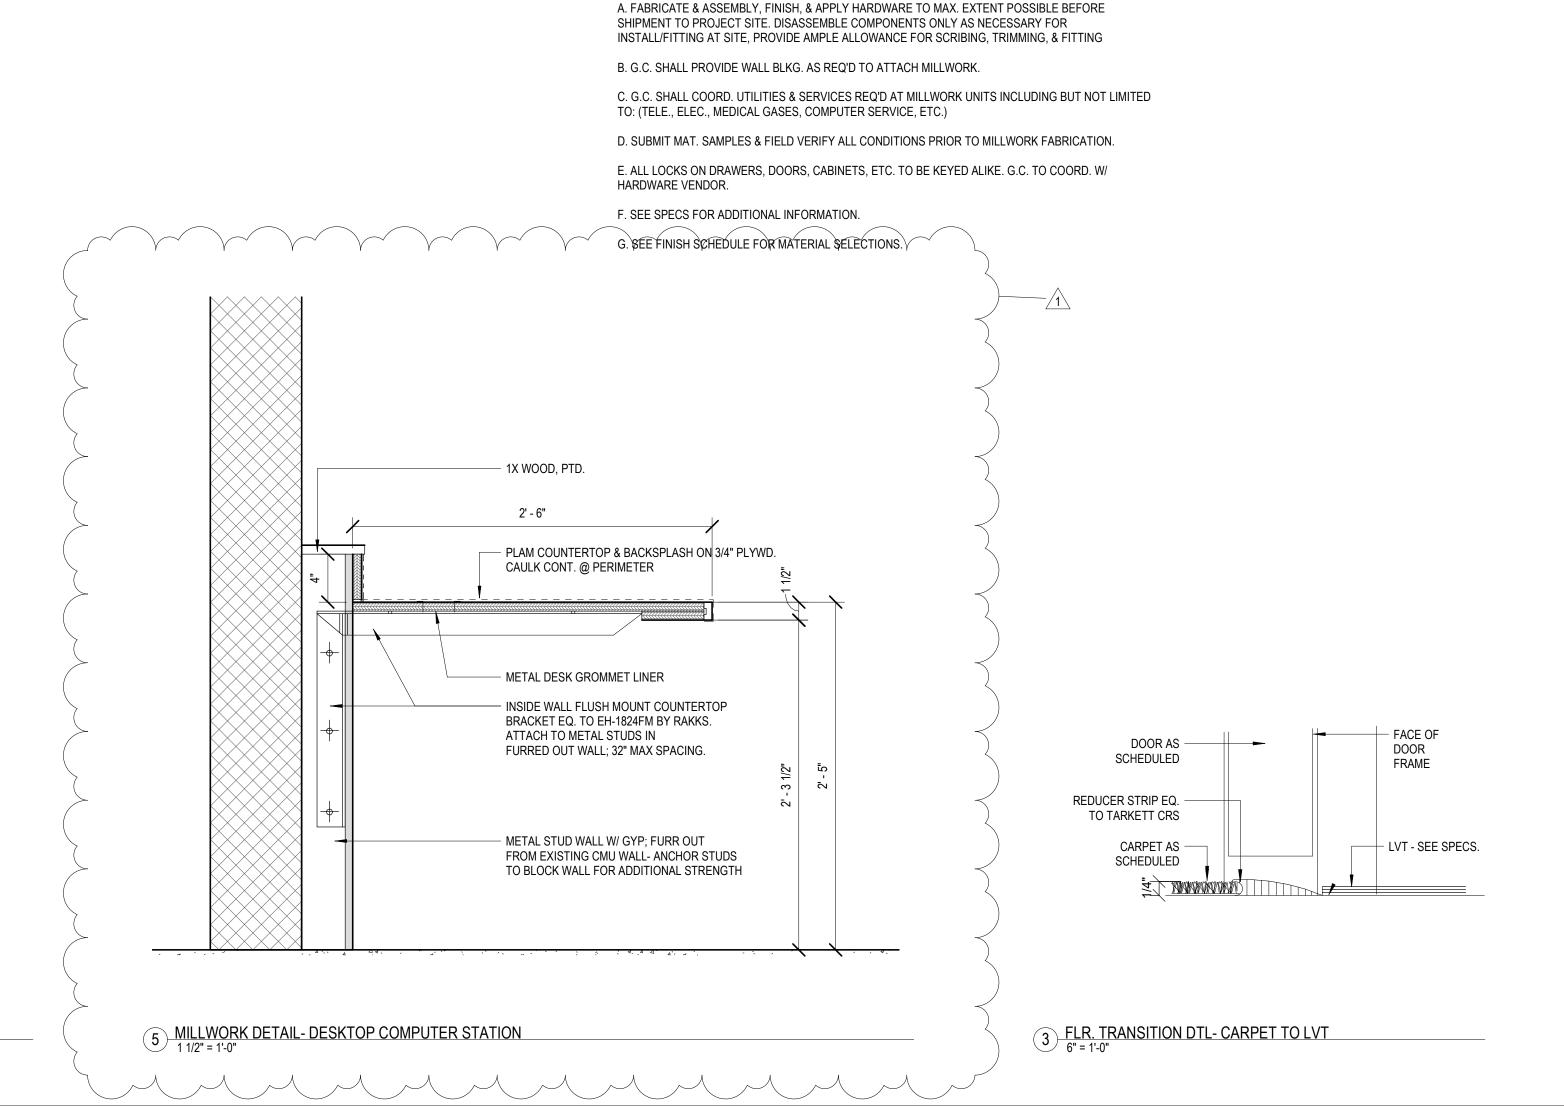

manual.

ITEM NO. 03 Door 006 A501

Provide new welded HM frame, solid core full lite glass door, and new hardware.

ITEM NO. 04 Wall Type 1

Revised wall Type 1 to be counter height. Detail 5/A701 revised to show transition between partition

wall and existing masonry at millwork.

ITEM NO. 05 Ceiling Height on RCP A101

Ceiling height for space to match existing height to tie into existing HVAC, Electrical, etc.

ITEM NO. 06 Add ACM Report dated May 26, 2021 to the project manual.