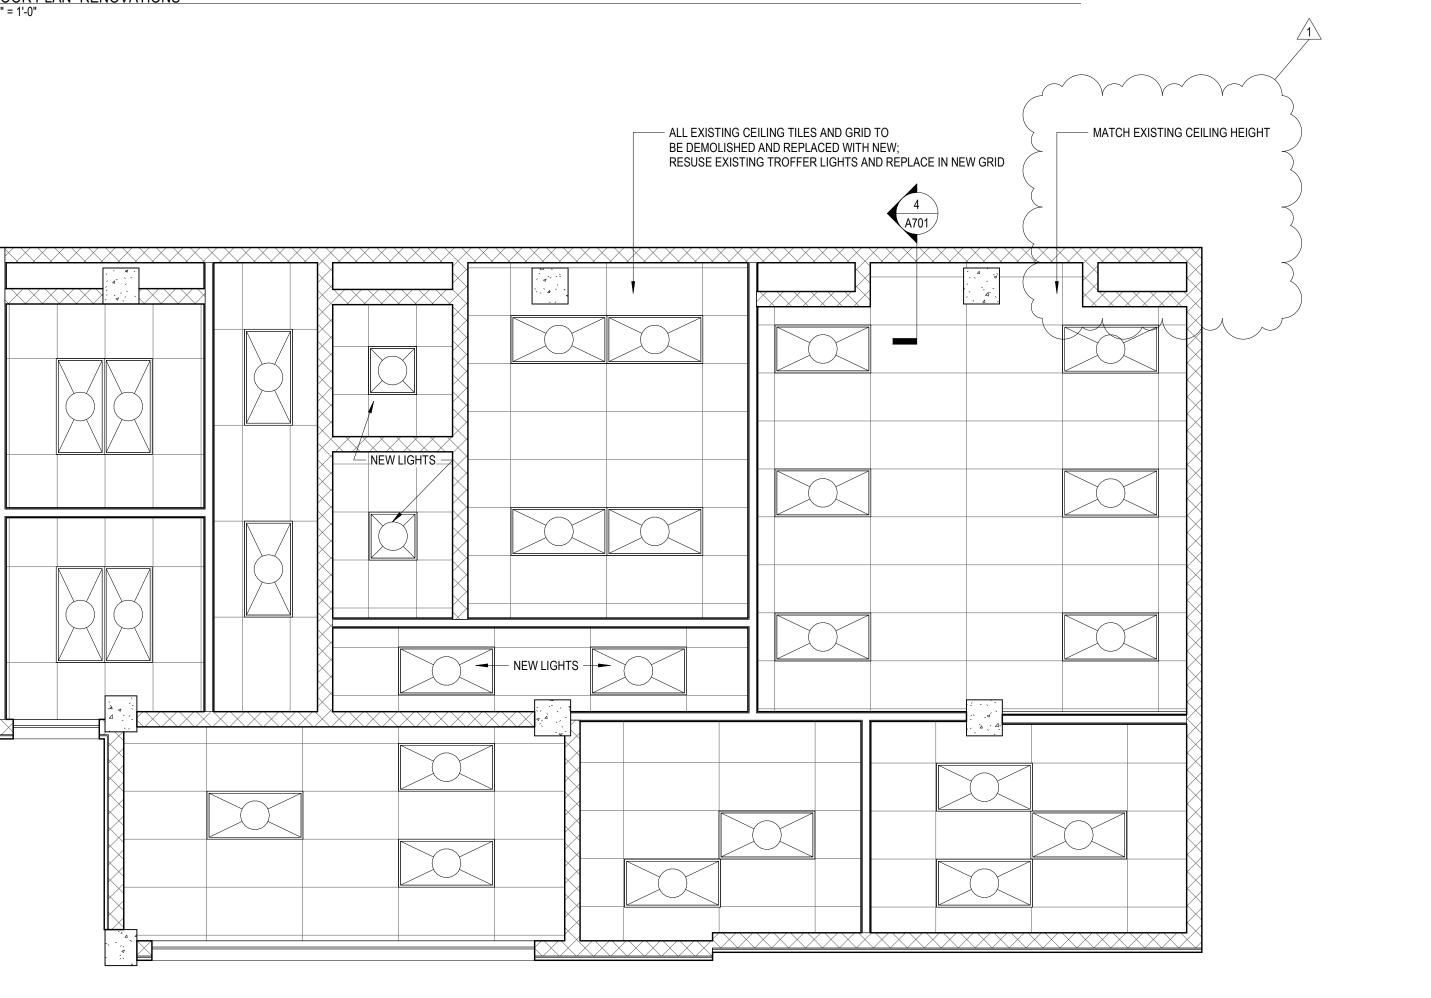

wall and existing masonry at millwork.

ITEM NO. 05 Ceiling Height on RCP A101

Ceiling height for space to match existing height to tie into existing HVAC, Electrical, etc.

ITEM NO. 06 Add ACM Report dated May 26, 2021 to the project manual.

SHEET A701: Delete and Replace with new sheet with revisions described in general section.

Encl: Addendum 4 Drawings, Updated Bid Form, Pre-bid meeting Sign-in sheet, ACM Report

cc: All Document Holders