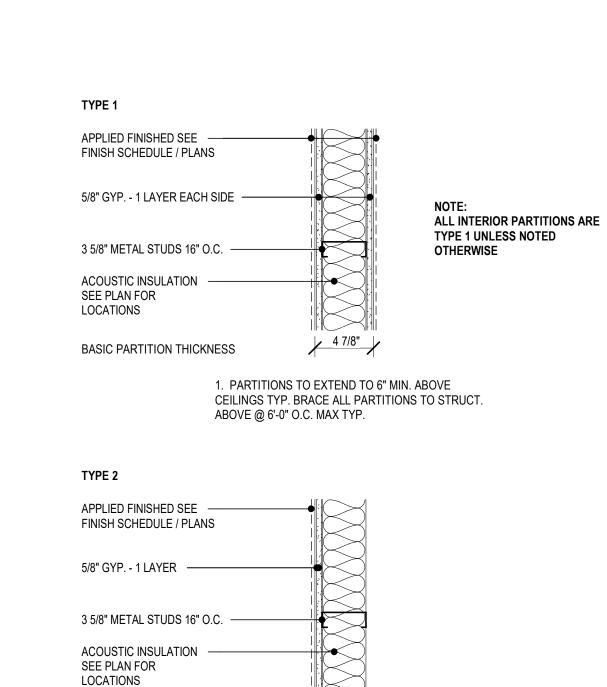

manual.

ITEM NO. 03 Door 006 A501

Provide new welded HM frame, solid core full lite glass door, and new hardware.

ITEM NO. 04 Wall Type 1

Revised wall Type 1 to be counter height. Detail 5/A701 revised to show transition between partition