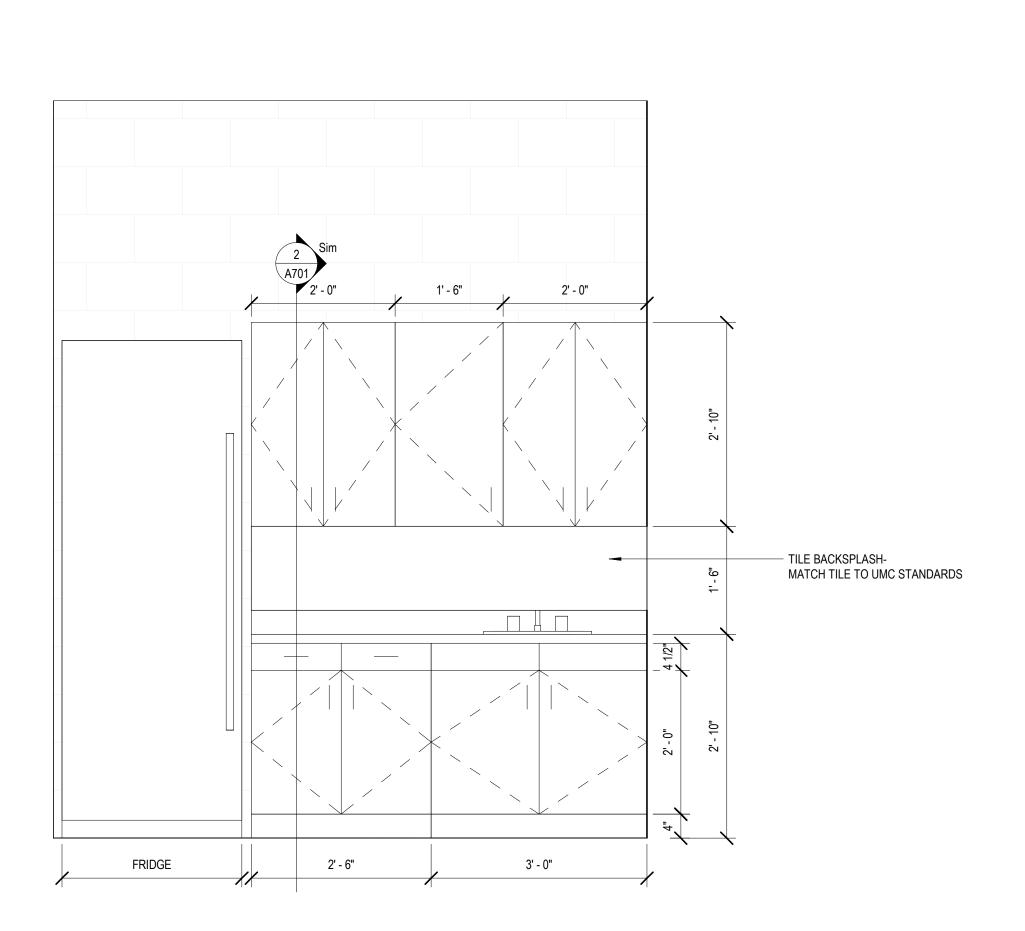

manual.

ITEM NO. 03 Door 006 A501

Provide new welded HM frame, solid core full lite glass door, and new hardware.

ITEM NO. 04 Wall Type 1

Revised wall Type 1 to be counter height. Detail 5/A701 revised to show transition between partition

wall and existing masonry at millwork.

ITEM NO. 05 Ceiling Height on RCP A101

Ceiling height for space to match existing height to tie into existing HVAC, Electrical, etc.

ITEM NO. 06 Add ACM Report dated May 26, 2021 to the project manual.

Question 3: Is the refrigerator shown on the plans "owner furnished and installed"?

Answer: Yes, this item is OFCI.