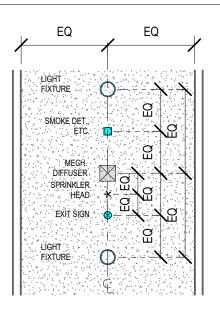

wall and existing masonry at millwork.

ITEM NO. 05 Ceiling Height on RCP A101

Ceiling height for space to match existing height to tie into existing HVAC, Electrical, etc.

ITEM NO. 06 Add ACM Report dated May 26, 2021 to the project manual.