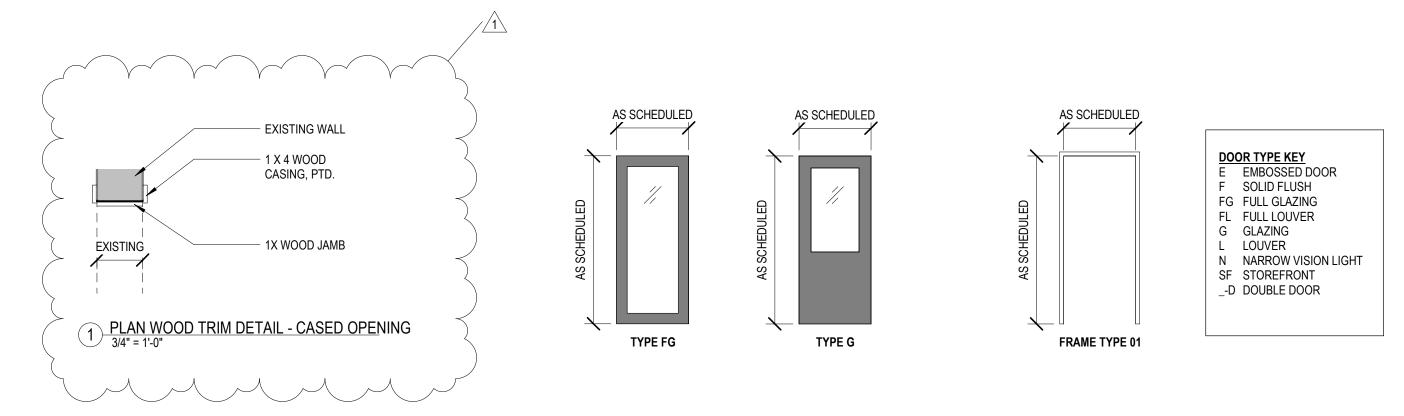

manual.

ITEM NO. 03 Door 006 A501

Provide new welded HM frame, solid core full lite glass door, and new hardware.

ITEM NO. 04 Wall Type 1

Revised wall Type 1 to be counter height. Detail 5/A701 revised to show transition between partition