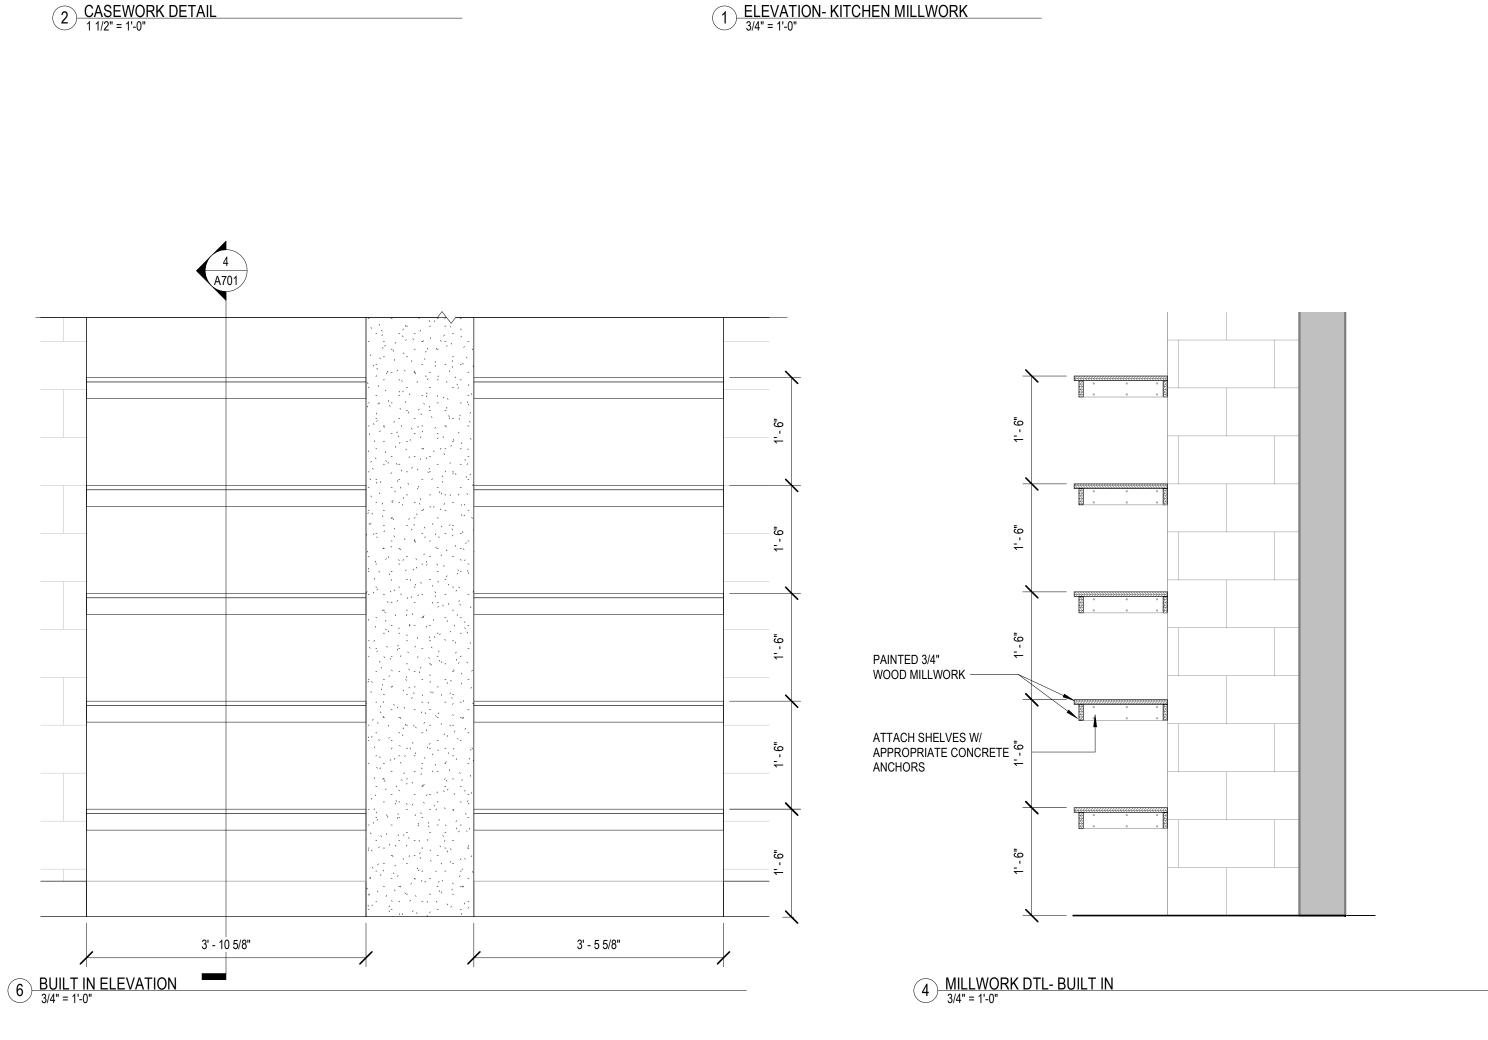

manual.

ITEM NO. 03 Door 006 A501

Provide new welded HM frame, solid core full lite glass door, and new hardware.

ITEM NO. 04 Wall Type 1

Revised wall Type 1 to be counter height. Detail 5/A701 revised to show transition between partition