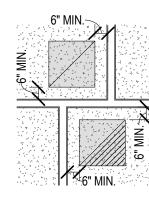

manual.

ITEM NO. 03 Door 006 A501

Provide new welded HM frame, solid core full lite glass door, and new hardware.

ITEM NO. 04 Wall Type 1

Revised wall Type 1 to be counter height. Detail 5/A701 revised to show transition between partition