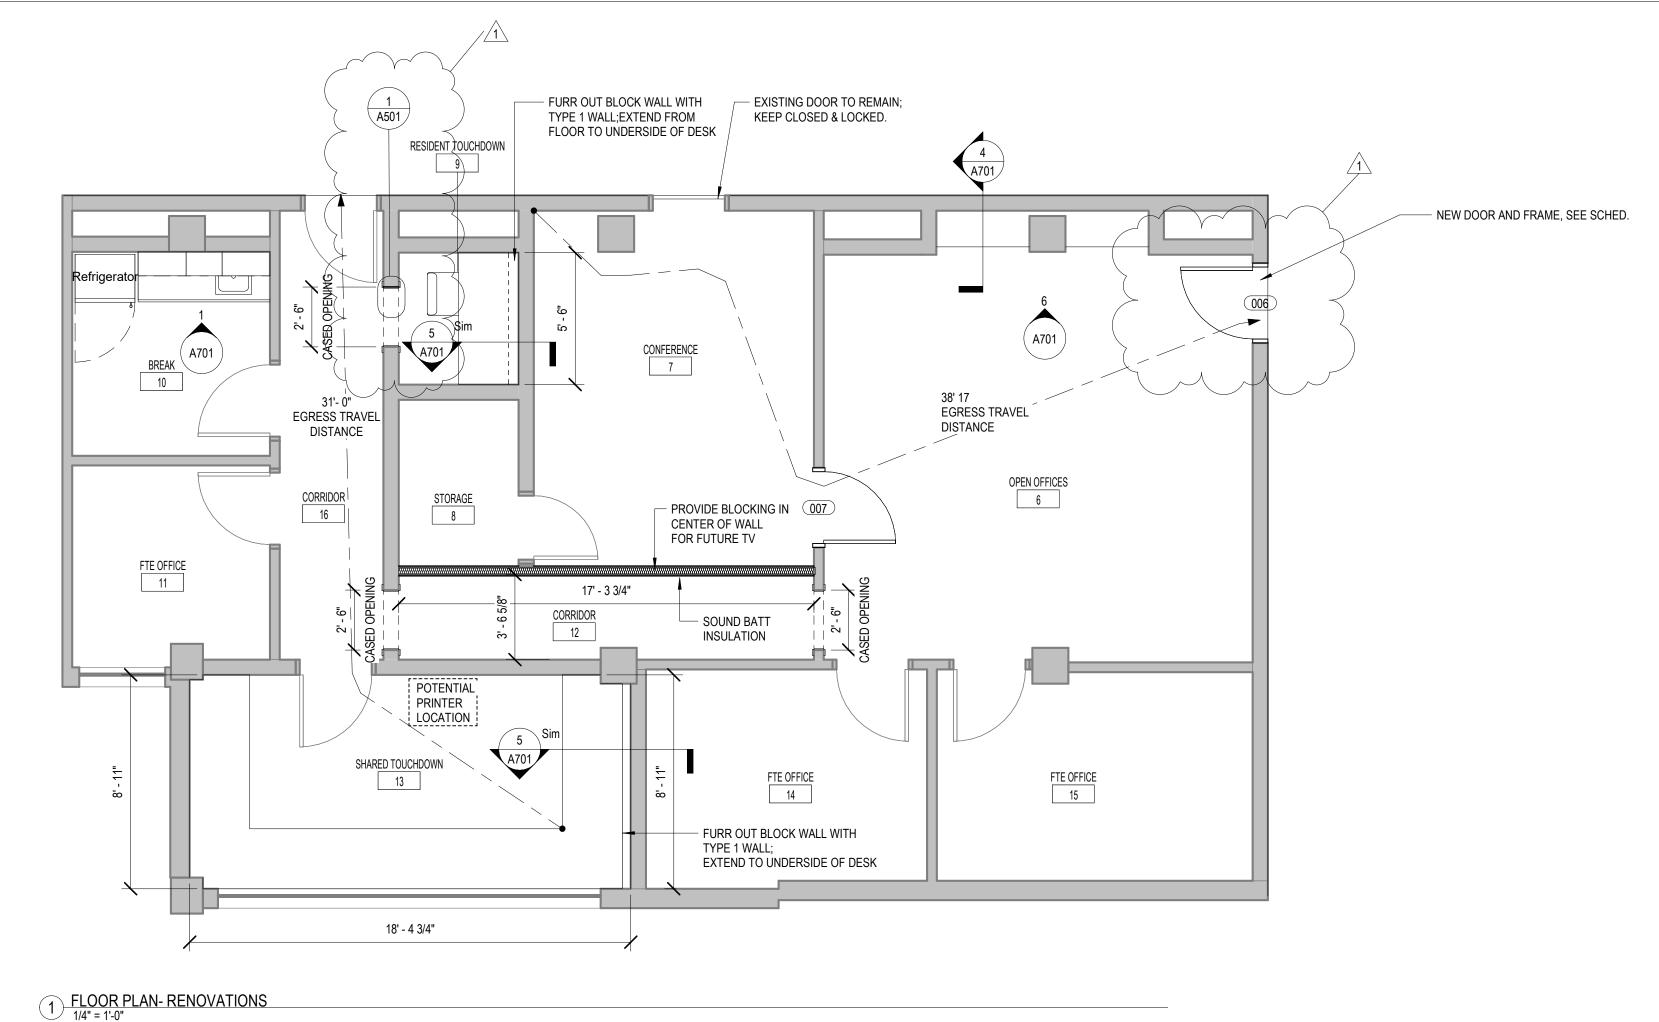

manual.

ITEM NO. 03 Door 006 A501

Provide new welded HM frame, solid core full lite glass door, and new hardware.

ITEM NO. 04 Wall Type 1

Revised wall Type 1 to be counter height. Detail 5/A701 revised to show transition between partition

wall and existing masonry at millwork.

ITEM NO. 05 Ceiling Height on RCP A101

Ceiling height for space to match existing height to tie into existing HVAC, Electrical, etc.

ITEM NO. 06 Add ACM Report dated May 26, 2021 to the project manual.

Question 3: Is the refrigerator shown on the plans "owner furnished and installed"?

Answer: Yes, this item is OFCI.