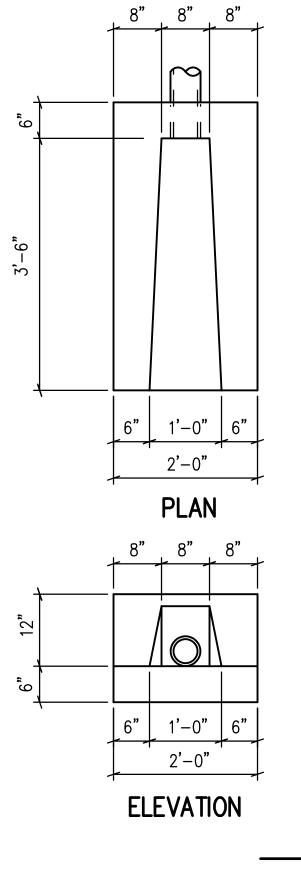

## CIVIL ADDENDUM #1

Item No. 1 Replace sheets C300, C301, and C501 with attached sheets C300, C301, and C501.

661 Sunnybrook, Ste 140 Ridgeland, MS 39157 601.939.7717 deandean.com

GRADING AND DRAINAGE PLAN