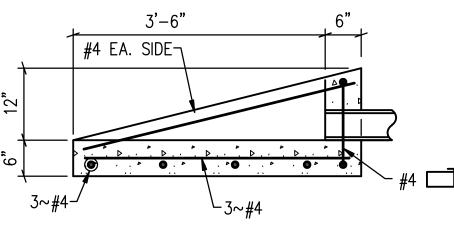

## CIVIL ADDENDUM #1

Item No. 1 Replace sheets C300, C301, and C501 with attached sheets C300, C301, and C501.

661 Sunnybrook, Ste 140 Ridgeland, MS 39157 601.939.7717 deandean.com

GRADING AND DRAINAGE PLAN