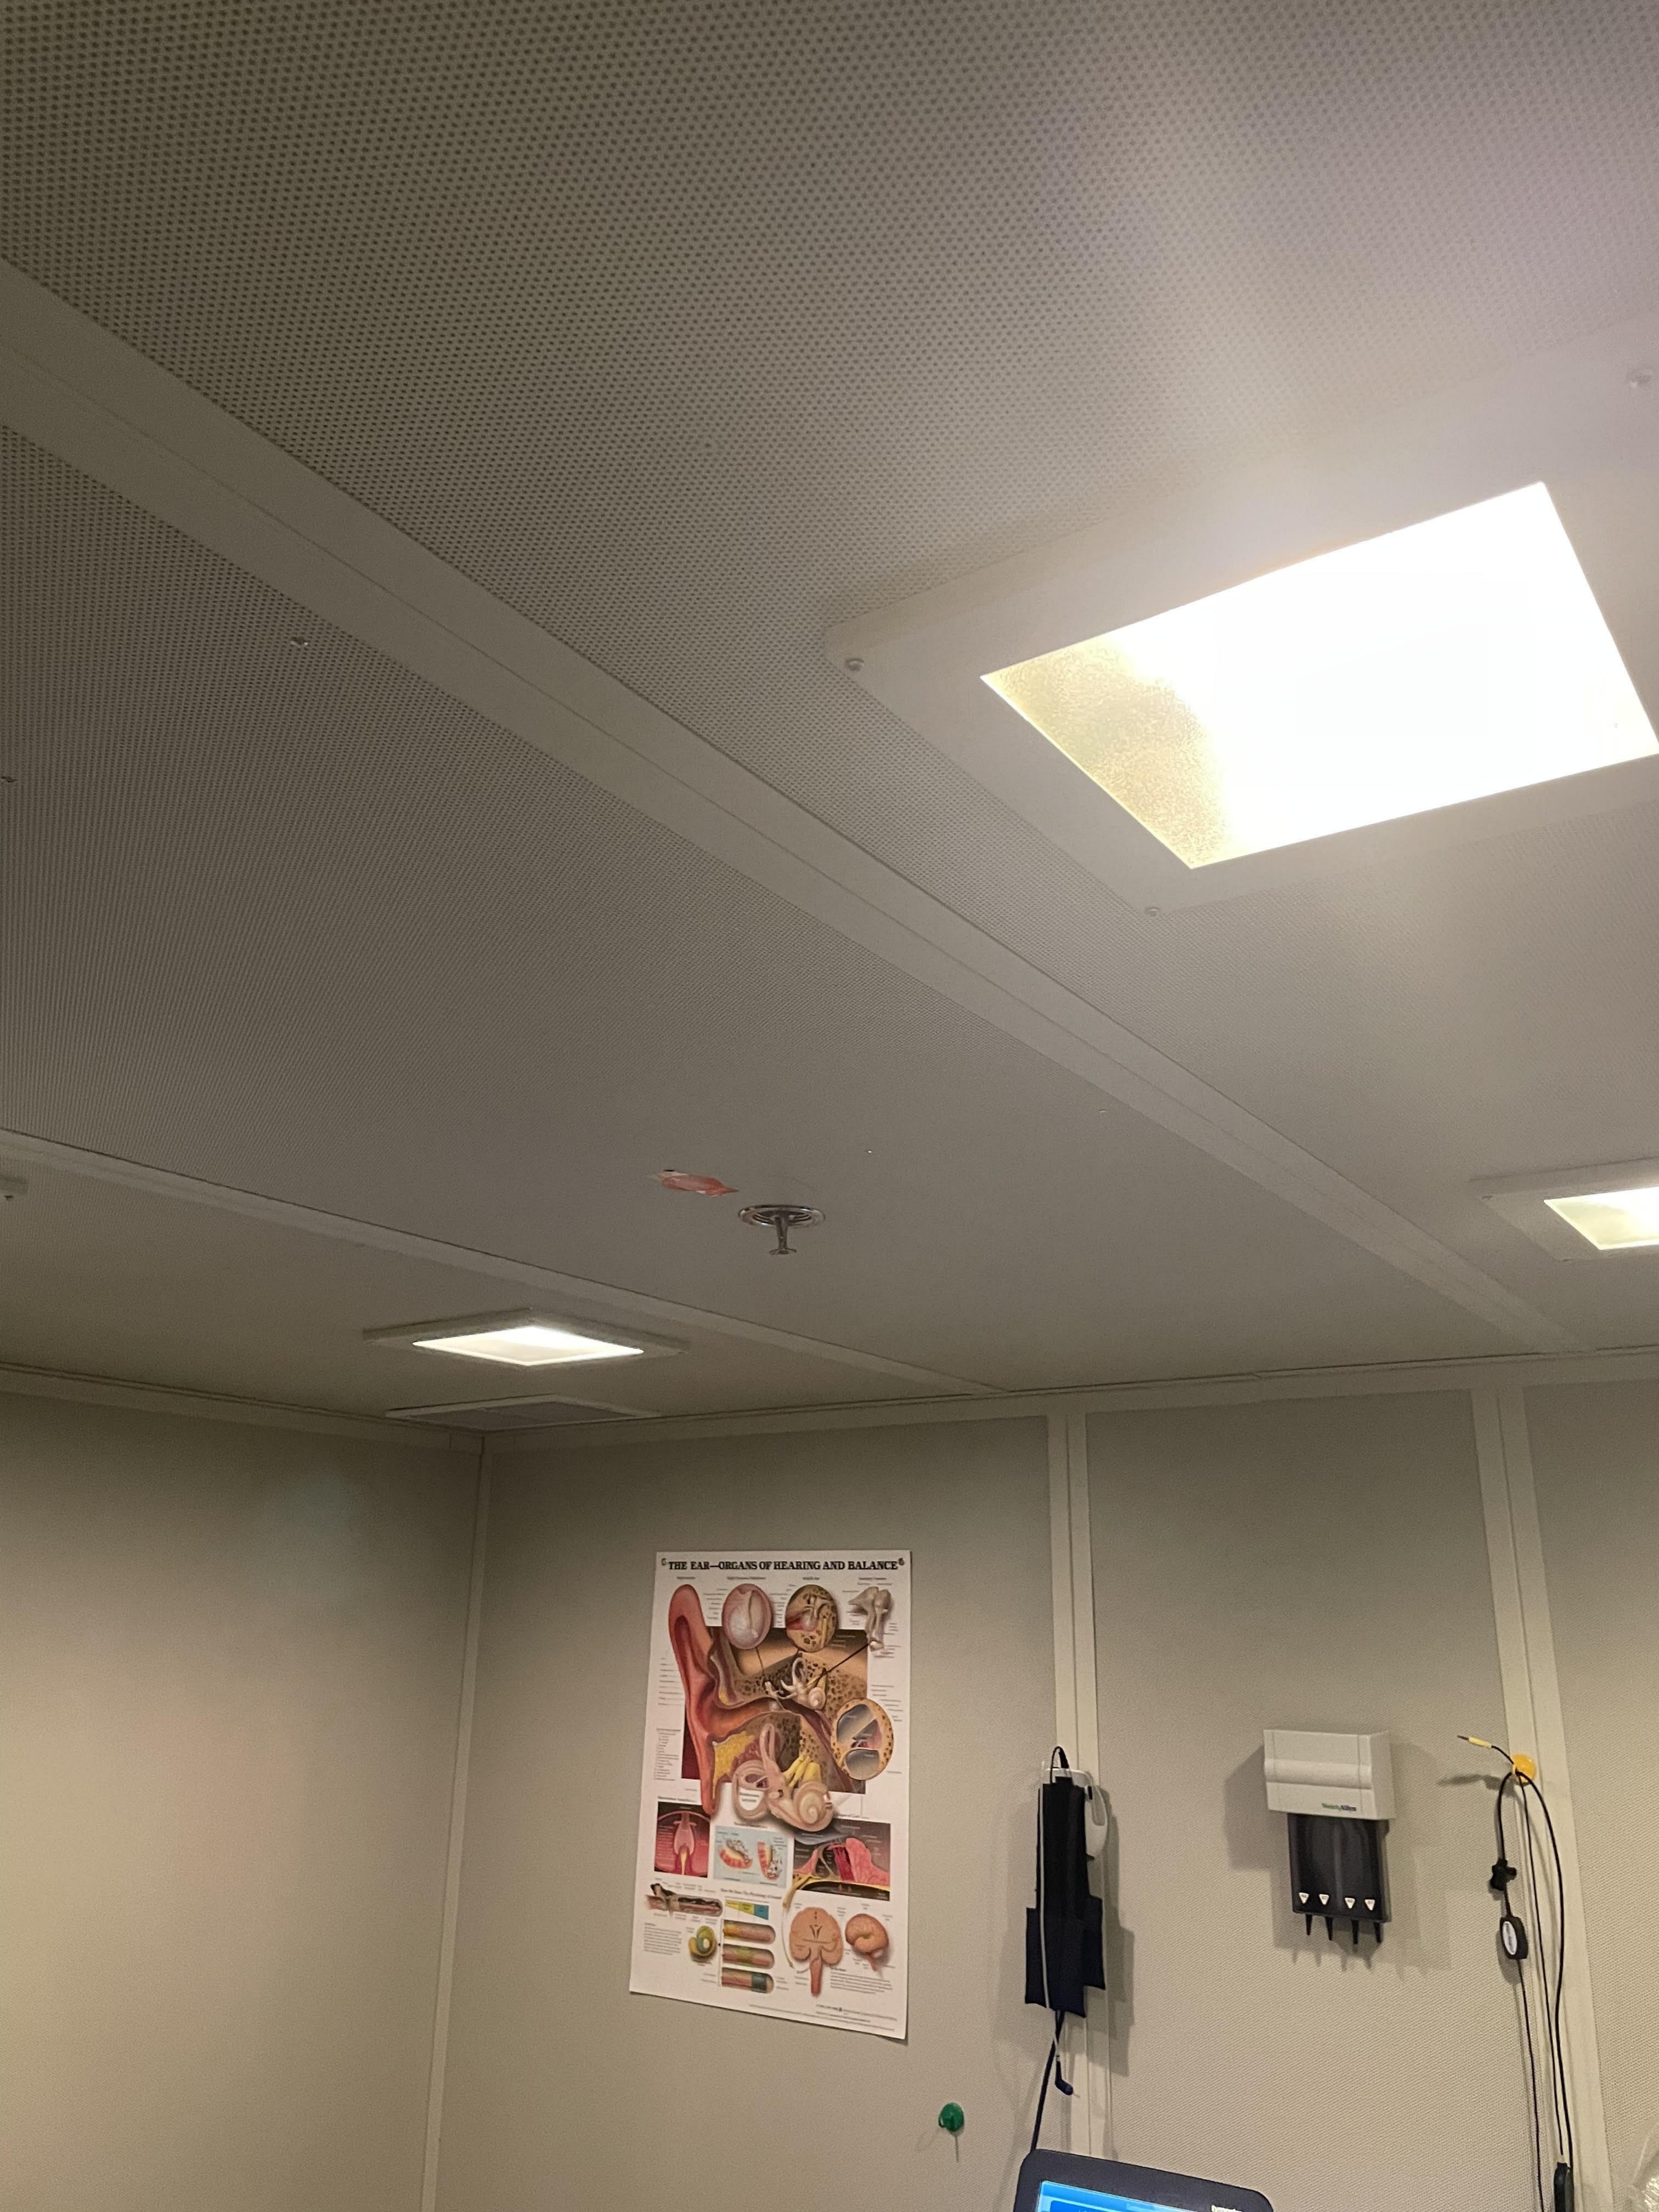

## **SPECIFICATIONS:**

ITEM NO. 01 DIVISION 10 Specialties-

**DELETE** specification section in its entirety.

**GENERAL** 

ITEM NO 02 Photos attached showing condition above the soundbooth at the Grants Ferry location. Can see that

sprinkler is attached.