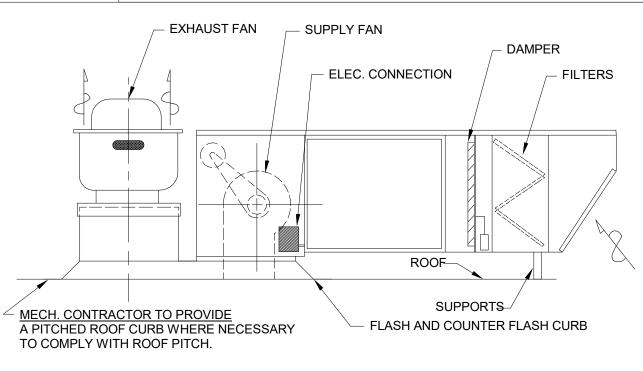

AUTOMATIC FIRE DAMPER DETAIL NO SCALE

FAN PACKAGE UNIT DETAIL NO SCALE

C:\Users\dgregory\Documents\97500448-MP-R21\_dgregoryLX92W.rvt