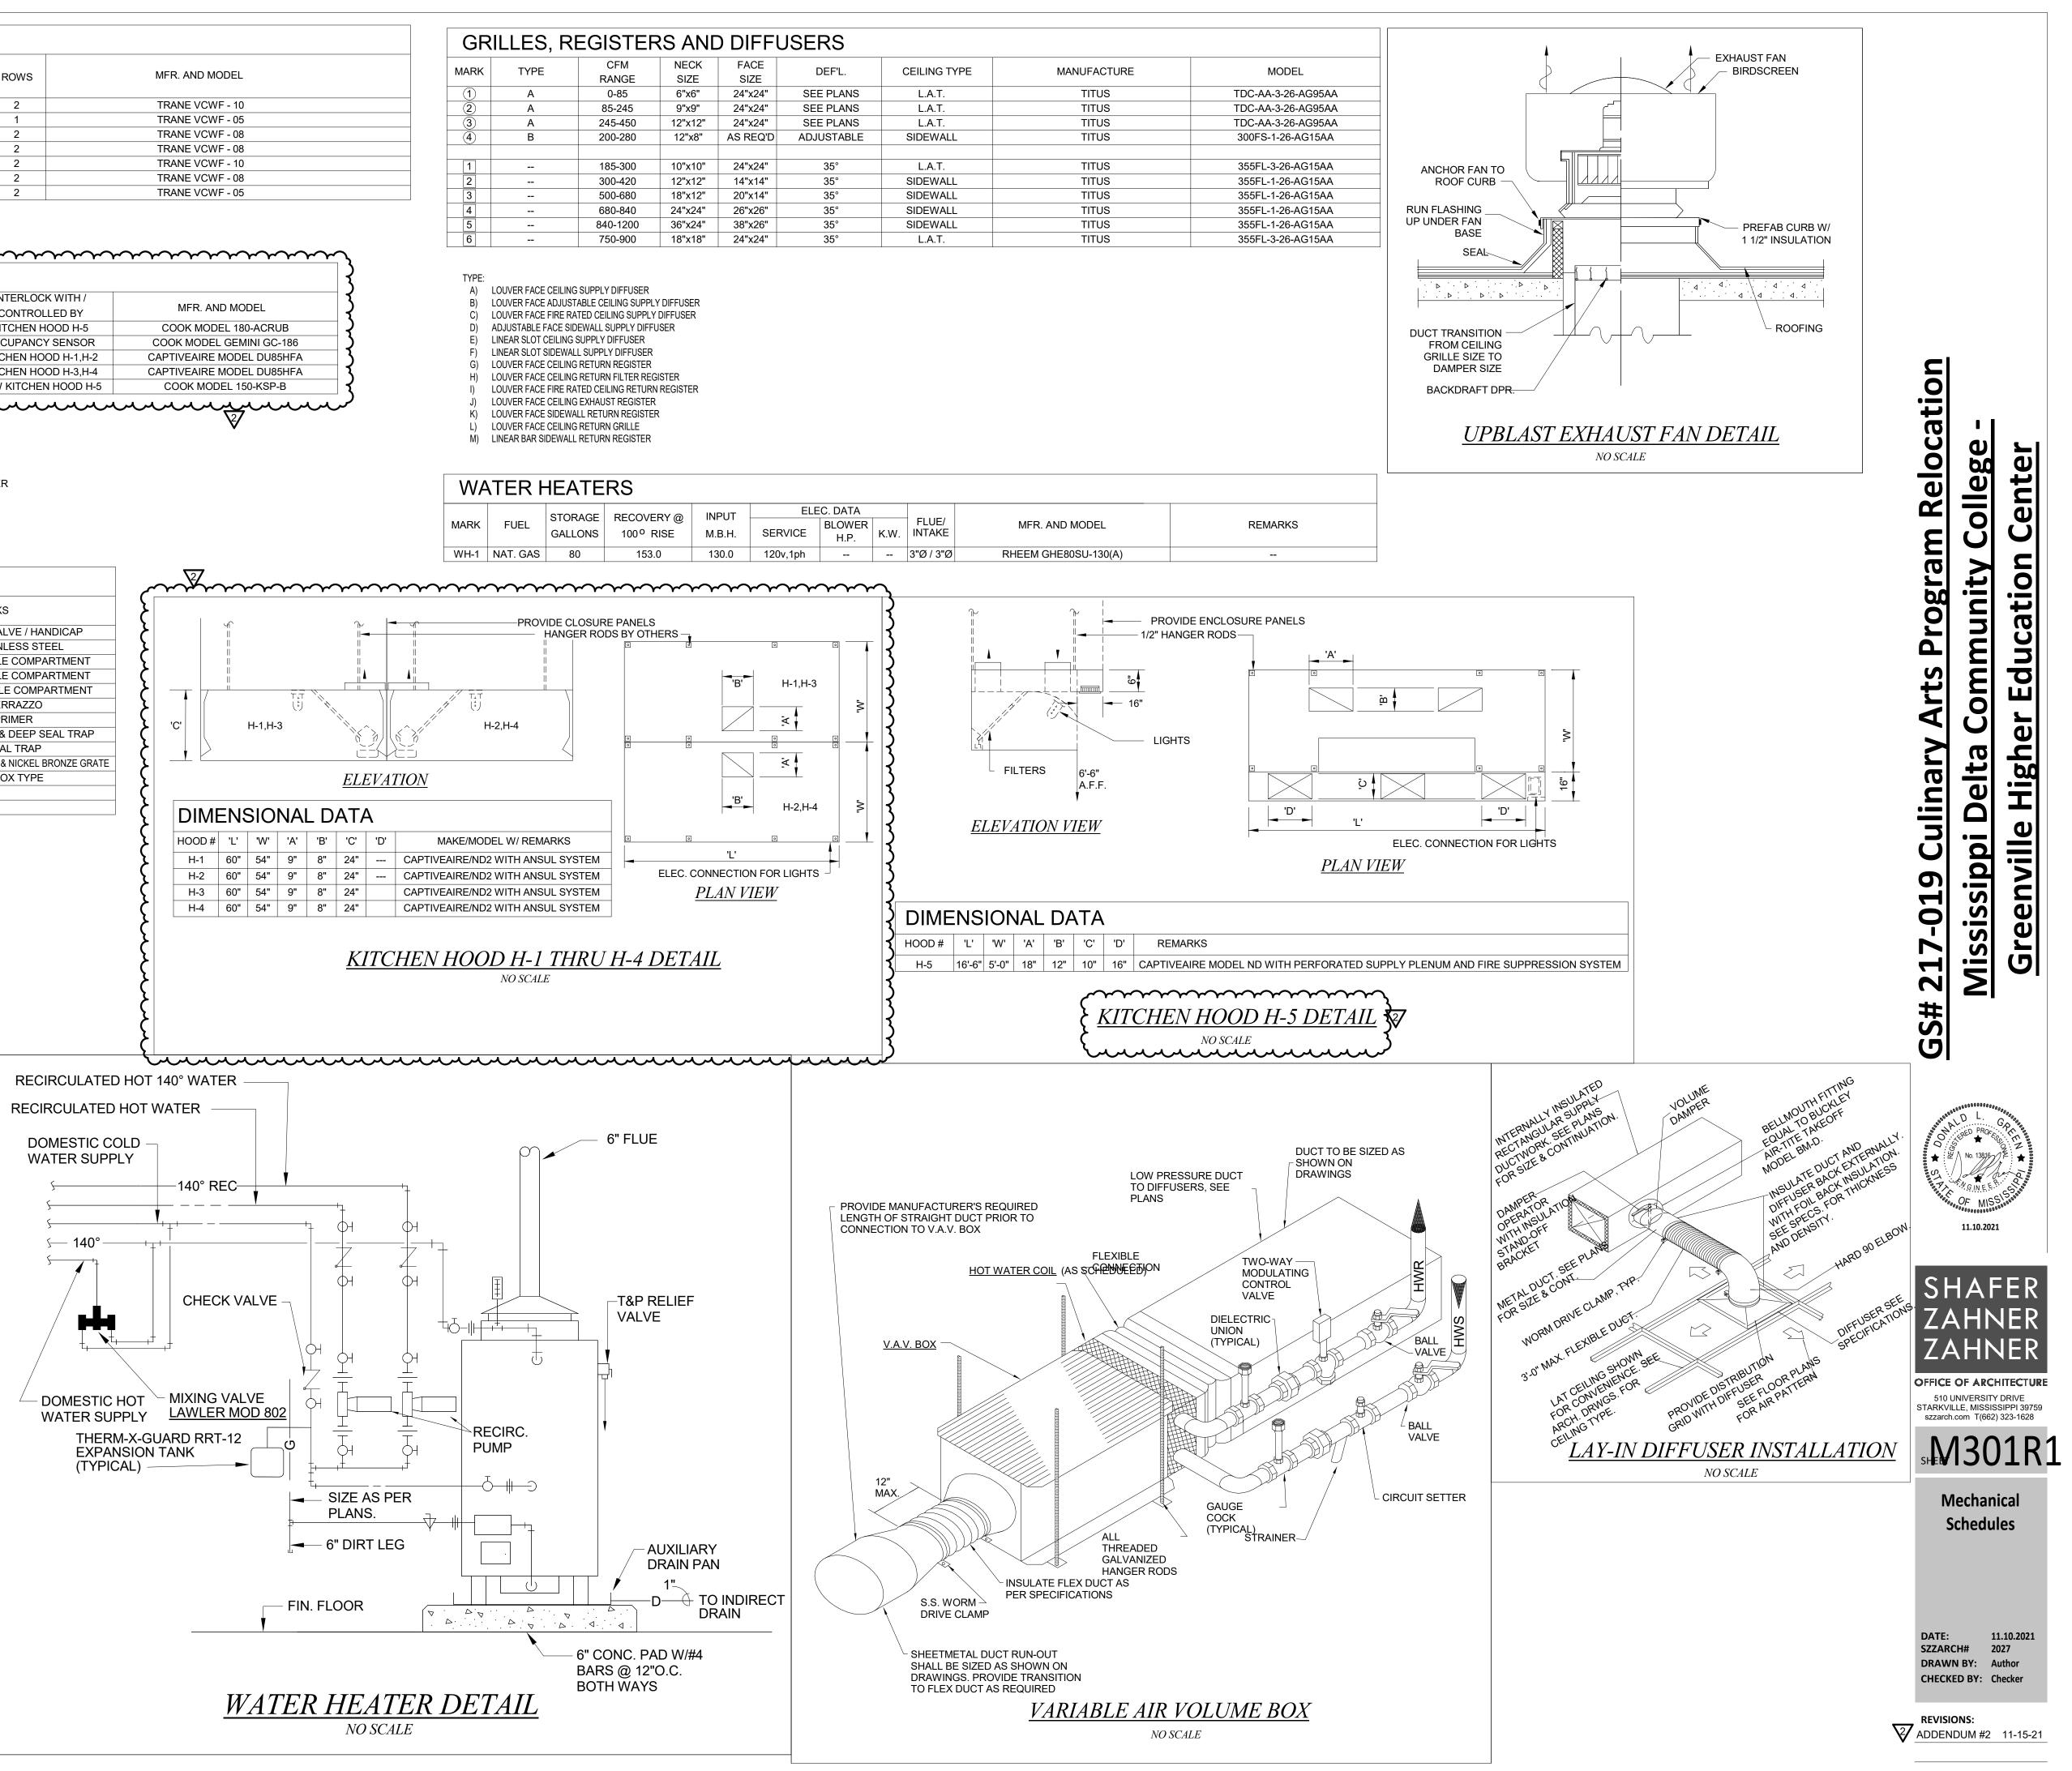

## END OF SECTION

| VA   | VARIABLE AIR VOLUME REHEAT BOXES |      |         |        |           |          |      |        |        |           |                   |        |      |                 |
|------|----------------------------------|------|---------|--------|-----------|----------|------|--------|--------|-----------|-------------------|--------|------|-----------------|
|      | MAX.                             | MIN. | EXT.    | MAX.   | MAX.      | MAX.     |      |        | HEATI  | NG COIL   |                   |        |      |                 |
| MARK | CLG.                             | CLG. | S.P.    | BOX    | DISCHARGE | RADIATED | HEAT | E.A.T. | L.A.T. | M.B.H.    | G.P.M.            | W.P.D. | ROWS | MFR. AND MODEL  |
|      | CFM                              | CFM  | IN.W.G. | A.P.D. | N.C.      | N.C.     | CFM  | °F     | °F     | WI.D.I I. | <b>O</b> .1 .IVI. | FT.    |      |                 |
| 1-1  | 880                              | 165  | 0.5     | 0.33   | <15       | <15      | 750  | 55°    | 100°   | 26.04     | 1.55              | 0.41   | 2    | TRANE VCWF - 10 |
| 1-2  | 220                              | 40   | 0.5     | 0.07   | 19        | <15      | 190  | 55°    | 100°   | 6.60      | 1.01              | 1.68   | 1    | TRANE VCWF - 05 |
| 1-3  | 600                              | 105  | 0.5     | 0.38   | 17        | <15      | 510  | 55°    | 100°   | 17.71     | 1.53              | 0.19   | 2    | TRANE VCWF - 08 |
| 1-4  | 520                              | 105  | 0.5     | 0.3    | 16        | <15      | 445  | 55°    | 100°   | 15.45     | 1.22              | 0.13   | 2    | TRANE VCWF - 08 |

100°

100°

26.04

15.45 1.22

1.55

0.41

0.13

ACCESSORIES:

[1-5]

1-6 1-7 880

520

330

165

105

0.5

0.5

1. FACTORY PROVIDED, PRESSURE INDEPENDENT, CONTROL VALVES

0.33

0.3

<15

16

<15

750

40 0.5 0.23 19 <15 285 55° 100° 9.90 0.53 0.19

<15 445

55°

55°

|       |      | FM S.P. R.P.M. ELEC. DATA SONES DRIV |            |          |             |               |                |   | 10050000150     | INTERLOCK WITH /     |                           |
|-------|------|--------------------------------------|------------|----------|-------------|---------------|----------------|---|-----------------|----------------------|---------------------------|
| MARK  | С⊦м  |                                      | DRIVE TYPE |          | ACCESSORIES | CONTROLLED BY | MFR. AND MODEL |   |                 |                      |                           |
| EF-1  | 3300 | 0.5                                  | 1041       | 120v,1ph | 3/4 HP      | 13.9          | BELT           | А |                 | KITCHEN HOOD H-5     | COOK MODEL 180-ACRUB      |
| EF-2  | 150  | 0.5                                  | 944        | 120v,1ph | 70.0W       | 3.5           | DIRECT         | В | 1,2,3,4,5,6,7,8 | OCCUPANCY SENSOR     | COOK MODEL GEMINI GC-186  |
| EF-3  | 1600 | 1.25                                 | 1405       | 120v,1ph | 1 HP        | 13.3          | BELT           | А |                 | KITCHEN HOOD H-1,H-2 | CAPTIVEAIRE MODEL DU85HFA |
| EF-4  | 1600 | 1.25                                 | 1405       | 120v,1ph | 1 HP        | 13.3          | BELT           | А |                 | KITCHEN HOOD H-3,H-4 | CAPTIVEAIRE MODEL DU85HFA |
| MUA-1 | 2900 | 0.5                                  | 1227       | 120v,1ph | 3/4HP       | 11.4          | BELT           | С |                 | NEW KITCHEN HOOD H-5 | COOK MODEL 150-KSP-B      |

A) CENTRIFUGAL UPBLAST ROOF EXHAUST B) CENTRIFUGAL CEILING EXHAUST

C) CENTRIFUGAL MAKE UP AIR FAN

#### ACCESSORIES: 1. GRAVITY BACKDRAFT DAMPER

- 2. DISCONNECT
- 3. ROOF CURB WITH KYNAR FINISH (COLOR BY ARCH)
- 4. VIBRATION ISOLATION KIT
- 5. FACTORY MOUNTED AND WIRED SPEED CONTROLLER
  6. ROOF CAP WITH KYNAR FINISH (COLOR BY ARCH)
- 7. OCCUPANCY SENSOR
- 8. BELT TENSIONER
- 9. INTAKE EXTENSION
- 10. SPARE BELT SET

| MBING FIXTUR   | ES                                                                                                                                                                                 |                                                                                                                                                           |                                                                                                                                                                                |                                                                                                                                                                                                                                                                                                                                                                                                                                                                                                                                                                    |                                                                                                                                                                                                                                                                                                                                                                                                                                                                                                                                                                                                                                                                                       |                                                                                                                                                                                                                                                                                                                                                                                                                                                                                                                                                                                                                                                                                                                                                                                                        |
|----------------|------------------------------------------------------------------------------------------------------------------------------------------------------------------------------------|-----------------------------------------------------------------------------------------------------------------------------------------------------------|--------------------------------------------------------------------------------------------------------------------------------------------------------------------------------|--------------------------------------------------------------------------------------------------------------------------------------------------------------------------------------------------------------------------------------------------------------------------------------------------------------------------------------------------------------------------------------------------------------------------------------------------------------------------------------------------------------------------------------------------------------------|---------------------------------------------------------------------------------------------------------------------------------------------------------------------------------------------------------------------------------------------------------------------------------------------------------------------------------------------------------------------------------------------------------------------------------------------------------------------------------------------------------------------------------------------------------------------------------------------------------------------------------------------------------------------------------------|--------------------------------------------------------------------------------------------------------------------------------------------------------------------------------------------------------------------------------------------------------------------------------------------------------------------------------------------------------------------------------------------------------------------------------------------------------------------------------------------------------------------------------------------------------------------------------------------------------------------------------------------------------------------------------------------------------------------------------------------------------------------------------------------------------|
| DESCRIPTION    |                                                                                                                                                                                    | F                                                                                                                                                         | PIPE SIZE                                                                                                                                                                      | Ξ                                                                                                                                                                                                                                                                                                                                                                                                                                                                                                                                                                  |                                                                                                                                                                                                                                                                                                                                                                                                                                                                                                                                                                                                                                                                                       |                                                                                                                                                                                                                                                                                                                                                                                                                                                                                                                                                                                                                                                                                                                                                                                                        |
| DESCRIPTION    | TRAP                                                                                                                                                                               | WASTE                                                                                                                                                     | VENT                                                                                                                                                                           | C.W.                                                                                                                                                                                                                                                                                                                                                                                                                                                                                                                                                               | H.W.                                                                                                                                                                                                                                                                                                                                                                                                                                                                                                                                                                                                                                                                                  | REMARKS                                                                                                                                                                                                                                                                                                                                                                                                                                                                                                                                                                                                                                                                                                                                                                                                |
| WATER CLOSET   | INT.                                                                                                                                                                               | 4"                                                                                                                                                        | 4"                                                                                                                                                                             | 1"                                                                                                                                                                                                                                                                                                                                                                                                                                                                                                                                                                 |                                                                                                                                                                                                                                                                                                                                                                                                                                                                                                                                                                                                                                                                                       | FLOOR MTD / FLUSH VALVE / HANDICAP                                                                                                                                                                                                                                                                                                                                                                                                                                                                                                                                                                                                                                                                                                                                                                     |
| LAVATORY       | 1-1/4"                                                                                                                                                                             | 2"                                                                                                                                                        | 2"                                                                                                                                                                             | 1/2"                                                                                                                                                                                                                                                                                                                                                                                                                                                                                                                                                               | 1/2"                                                                                                                                                                                                                                                                                                                                                                                                                                                                                                                                                                                                                                                                                  | WALL HUNG / STAINLESS STEEL                                                                                                                                                                                                                                                                                                                                                                                                                                                                                                                                                                                                                                                                                                                                                                            |
| HAND WASH SINK | 1-1/2"                                                                                                                                                                             | 2"                                                                                                                                                        | 2"                                                                                                                                                                             | 1/2"                                                                                                                                                                                                                                                                                                                                                                                                                                                                                                                                                               | 1/2"                                                                                                                                                                                                                                                                                                                                                                                                                                                                                                                                                                                                                                                                                  | STAINLESS STEEL SINGLE COMPARTMENT                                                                                                                                                                                                                                                                                                                                                                                                                                                                                                                                                                                                                                                                                                                                                                     |
| SINK           | 2"                                                                                                                                                                                 | 2"                                                                                                                                                        | 2"                                                                                                                                                                             | 1/2"                                                                                                                                                                                                                                                                                                                                                                                                                                                                                                                                                               | 1/2"                                                                                                                                                                                                                                                                                                                                                                                                                                                                                                                                                                                                                                                                                  | STAINLESS STEEL SINGLE COMPARTMENT                                                                                                                                                                                                                                                                                                                                                                                                                                                                                                                                                                                                                                                                                                                                                                     |
| SINK           | 2"                                                                                                                                                                                 | 2"                                                                                                                                                        | 2"                                                                                                                                                                             | 3/4"                                                                                                                                                                                                                                                                                                                                                                                                                                                                                                                                                               | 3/4"                                                                                                                                                                                                                                                                                                                                                                                                                                                                                                                                                                                                                                                                                  | STAINLESS STEEL DOUBLE COMPARTMENT                                                                                                                                                                                                                                                                                                                                                                                                                                                                                                                                                                                                                                                                                                                                                                     |
| SERVICE SINK   | 3"                                                                                                                                                                                 | 3"                                                                                                                                                        | 2"                                                                                                                                                                             | 1/2"                                                                                                                                                                                                                                                                                                                                                                                                                                                                                                                                                               | 1/2"                                                                                                                                                                                                                                                                                                                                                                                                                                                                                                                                                                                                                                                                                  | FLOOR MTD TERRAZZO                                                                                                                                                                                                                                                                                                                                                                                                                                                                                                                                                                                                                                                                                                                                                                                     |
| FLOOR DRAIN    | 3"                                                                                                                                                                                 | 3"                                                                                                                                                        | 2"                                                                                                                                                                             | 1/2"                                                                                                                                                                                                                                                                                                                                                                                                                                                                                                                                                               |                                                                                                                                                                                                                                                                                                                                                                                                                                                                                                                                                                                                                                                                                       | WITH TRAP PRIMER                                                                                                                                                                                                                                                                                                                                                                                                                                                                                                                                                                                                                                                                                                                                                                                       |
| FLOOR DRAIN    | 4"                                                                                                                                                                                 | 4"                                                                                                                                                        | 3"                                                                                                                                                                             |                                                                                                                                                                                                                                                                                                                                                                                                                                                                                                                                                                    |                                                                                                                                                                                                                                                                                                                                                                                                                                                                                                                                                                                                                                                                                       | WITH RECESSED GRATE & DEEP SEAL TRAP                                                                                                                                                                                                                                                                                                                                                                                                                                                                                                                                                                                                                                                                                                                                                                   |
| FLOOR DRAIN    | 4"                                                                                                                                                                                 | 4"                                                                                                                                                        | 3"                                                                                                                                                                             |                                                                                                                                                                                                                                                                                                                                                                                                                                                                                                                                                                    |                                                                                                                                                                                                                                                                                                                                                                                                                                                                                                                                                                                                                                                                                       | WITH DEEP SEAL TRAP                                                                                                                                                                                                                                                                                                                                                                                                                                                                                                                                                                                                                                                                                                                                                                                    |
| FLOOR SINK     | 4"                                                                                                                                                                                 | 4"                                                                                                                                                        | 3"                                                                                                                                                                             |                                                                                                                                                                                                                                                                                                                                                                                                                                                                                                                                                                    |                                                                                                                                                                                                                                                                                                                                                                                                                                                                                                                                                                                                                                                                                       | WITH ACID RESESTANT COATING & NICKEL BRONZE GRATE                                                                                                                                                                                                                                                                                                                                                                                                                                                                                                                                                                                                                                                                                                                                                      |
| HOSE BIBB      |                                                                                                                                                                                    |                                                                                                                                                           |                                                                                                                                                                                | 3/4"                                                                                                                                                                                                                                                                                                                                                                                                                                                                                                                                                               |                                                                                                                                                                                                                                                                                                                                                                                                                                                                                                                                                                                                                                                                                       | NON-FREEZE BOX TYPE                                                                                                                                                                                                                                                                                                                                                                                                                                                                                                                                                                                                                                                                                                                                                                                    |
| ICE MAKER BOX  |                                                                                                                                                                                    |                                                                                                                                                           |                                                                                                                                                                                | 1/2"                                                                                                                                                                                                                                                                                                                                                                                                                                                                                                                                                               |                                                                                                                                                                                                                                                                                                                                                                                                                                                                                                                                                                                                                                                                                       |                                                                                                                                                                                                                                                                                                                                                                                                                                                                                                                                                                                                                                                                                                                                                                                                        |
| GREASE TRAP    |                                                                                                                                                                                    | 4"                                                                                                                                                        | 3"                                                                                                                                                                             |                                                                                                                                                                                                                                                                                                                                                                                                                                                                                                                                                                    |                                                                                                                                                                                                                                                                                                                                                                                                                                                                                                                                                                                                                                                                                       |                                                                                                                                                                                                                                                                                                                                                                                                                                                                                                                                                                                                                                                                                                                                                                                                        |
|                | DESCRIPTION<br>WATER CLOSET<br>LAVATORY<br>HAND WASH SINK<br>SINK<br>SINK<br>SERVICE SINK<br>FLOOR DRAIN<br>FLOOR DRAIN<br>FLOOR DRAIN<br>FLOOR SINK<br>HOSE BIBB<br>ICE MAKER BOX | TRAPWATER CLOSETINT.LAVATORY1-1/4"HAND WASH SINK1-1/2"SINK2"SINK2"SERVICE SINK3"FLOOR DRAIN3"FLOOR DRAIN4"FLOOR DRAIN4"FLOOR SINK4"HOSE BIBBICE MAKER BOX | DESCRIPTIONTRAPWASTEWATER CLOSETINT.4"LAVATORY1-1/4"2"HAND WASH SINK1-1/2"2"SINK2"2"SINK2"2"SERVICE SINK3"3"FLOOR DRAIN3"3"FLOOR DRAIN4"4"FLOOR SINK4"4"HOSE BIBBICE MAKER BOX | DESCRIPTION      TRAP      WASTE      VENT        WATER CLOSET      INT.      4"      4"        LAVATORY      1-1/4"      2"      2"        HAND WASH SINK      1-1/2"      2"      2"        SINK      2"      2"      2"        SINK      2"      2"      2"        SINK      2"      2"      2"        SERVICE SINK      3"      3"      2"        FLOOR DRAIN      3"      3"      2"        FLOOR DRAIN      4"      4"      3"        FLOOR DRAIN      4"      4"      3"        FLOOR SINK      4"      4"      3"        HOSE BIBB           ICE MAKER BOX | DESCRIPTION      TRAP      WASTE      VENT      C.W.        WATER CLOSET      INT.      4"      4"      1"        LAVATORY      1-1/4"      2"      2"      1/2"        HAND WASH SINK      1-1/2"      2"      2"      1/2"        SINK      2"      2"      2"      1/2"        SINK      2"      2"      2"      1/2"        SINK      2"      2"      1/2"      3/4"        SERVICE SINK      3"      3"      2"      1/2"        FLOOR DRAIN      3"      3"      2"      1/2"        FLOOR DRAIN      4"      4"      3"         FLOOR DRAIN      4"      4"      3"         FLOOR DRAIN      4"      4"      3"         HOSE BIBB        3/4"        ICE MAKER BOX        3/4" | DESCRIPTION      TRAP      WASTE      VENT      C.W.      H.W.        WATER CLOSET      INT.      4"      4"      1"         LAVATORY      1-1/4"      2"      2"      1/2"      1/2"        HAND WASH SINK      1-1/2"      2"      2"      1/2"      1/2"        SINK      2"      2"      2"      3/4"      3/4"        SERVICE SINK      3"      3"      2"      1/2"         FLOOR DRAIN      3"      3"      2"      1/2"         FLOOR DRAIN      4"      4"      3"          FLOOR DRAIN      4"      4"      3"          FLOOR DRAIN      4"      4"      3"< |