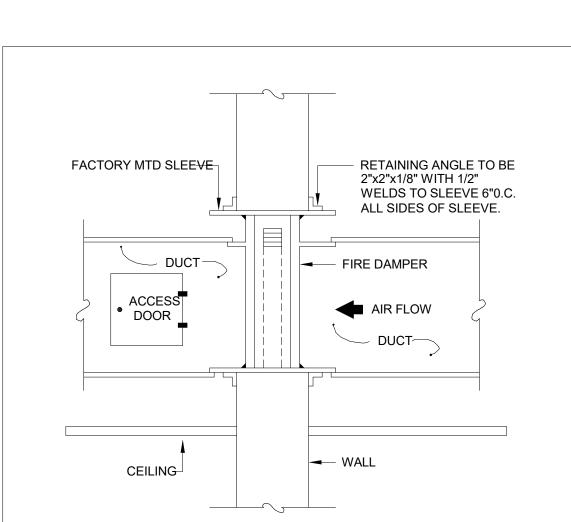

AUTOMATIC FIRE DAMPER DETAIL NO SCALE

FAN PACKAGE UNIT DETAIL NO SCALE

C:\Users\dgregory\Documents\97500448-MP-R21\_dgregoryLX92W.rvt