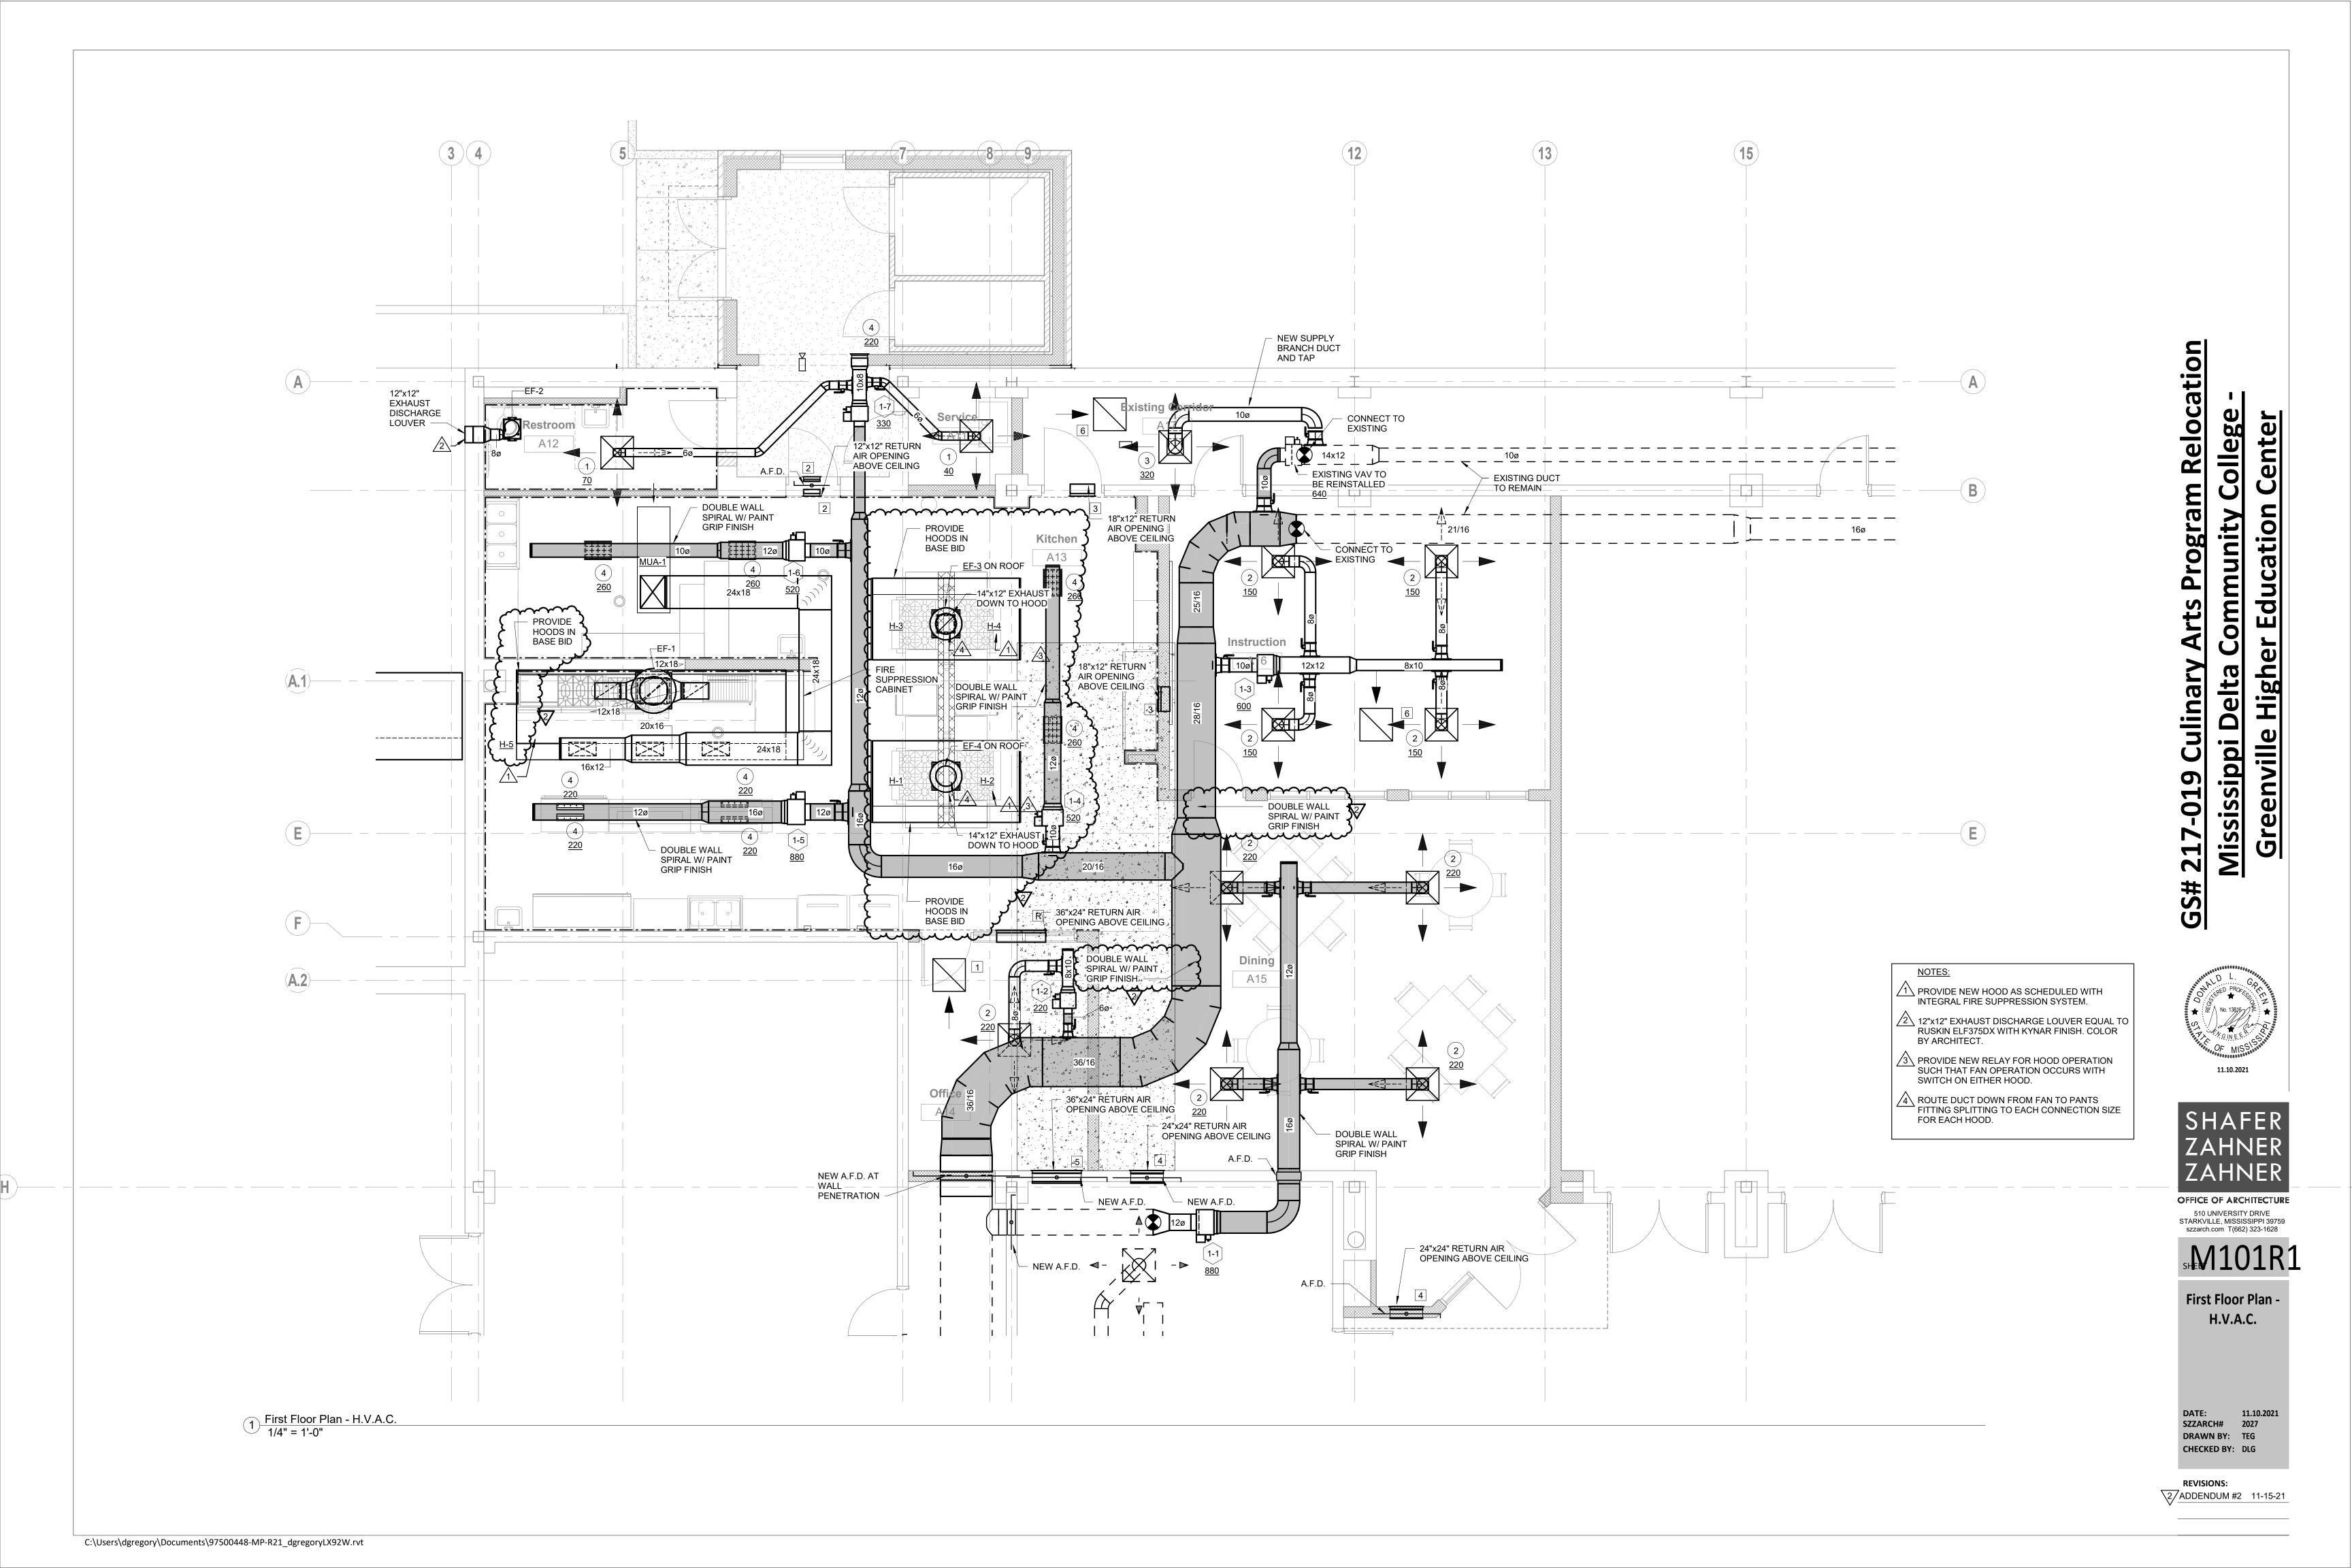

- a. Sheet M101, add the following: General Notes:
  - i. All new medium pressure supply duct is to be double wall spiral with paint grip finish.
  - ii. All new low pressure round and oval supply duct in areas with no ceiling is to be double wall spiral with paint grip finish.
- b. Sheet M101 and M301: Modify the kitchen hoods and related fans in Kitchen A13 as shown on attached revised Drawings M101R1 and M301R1.