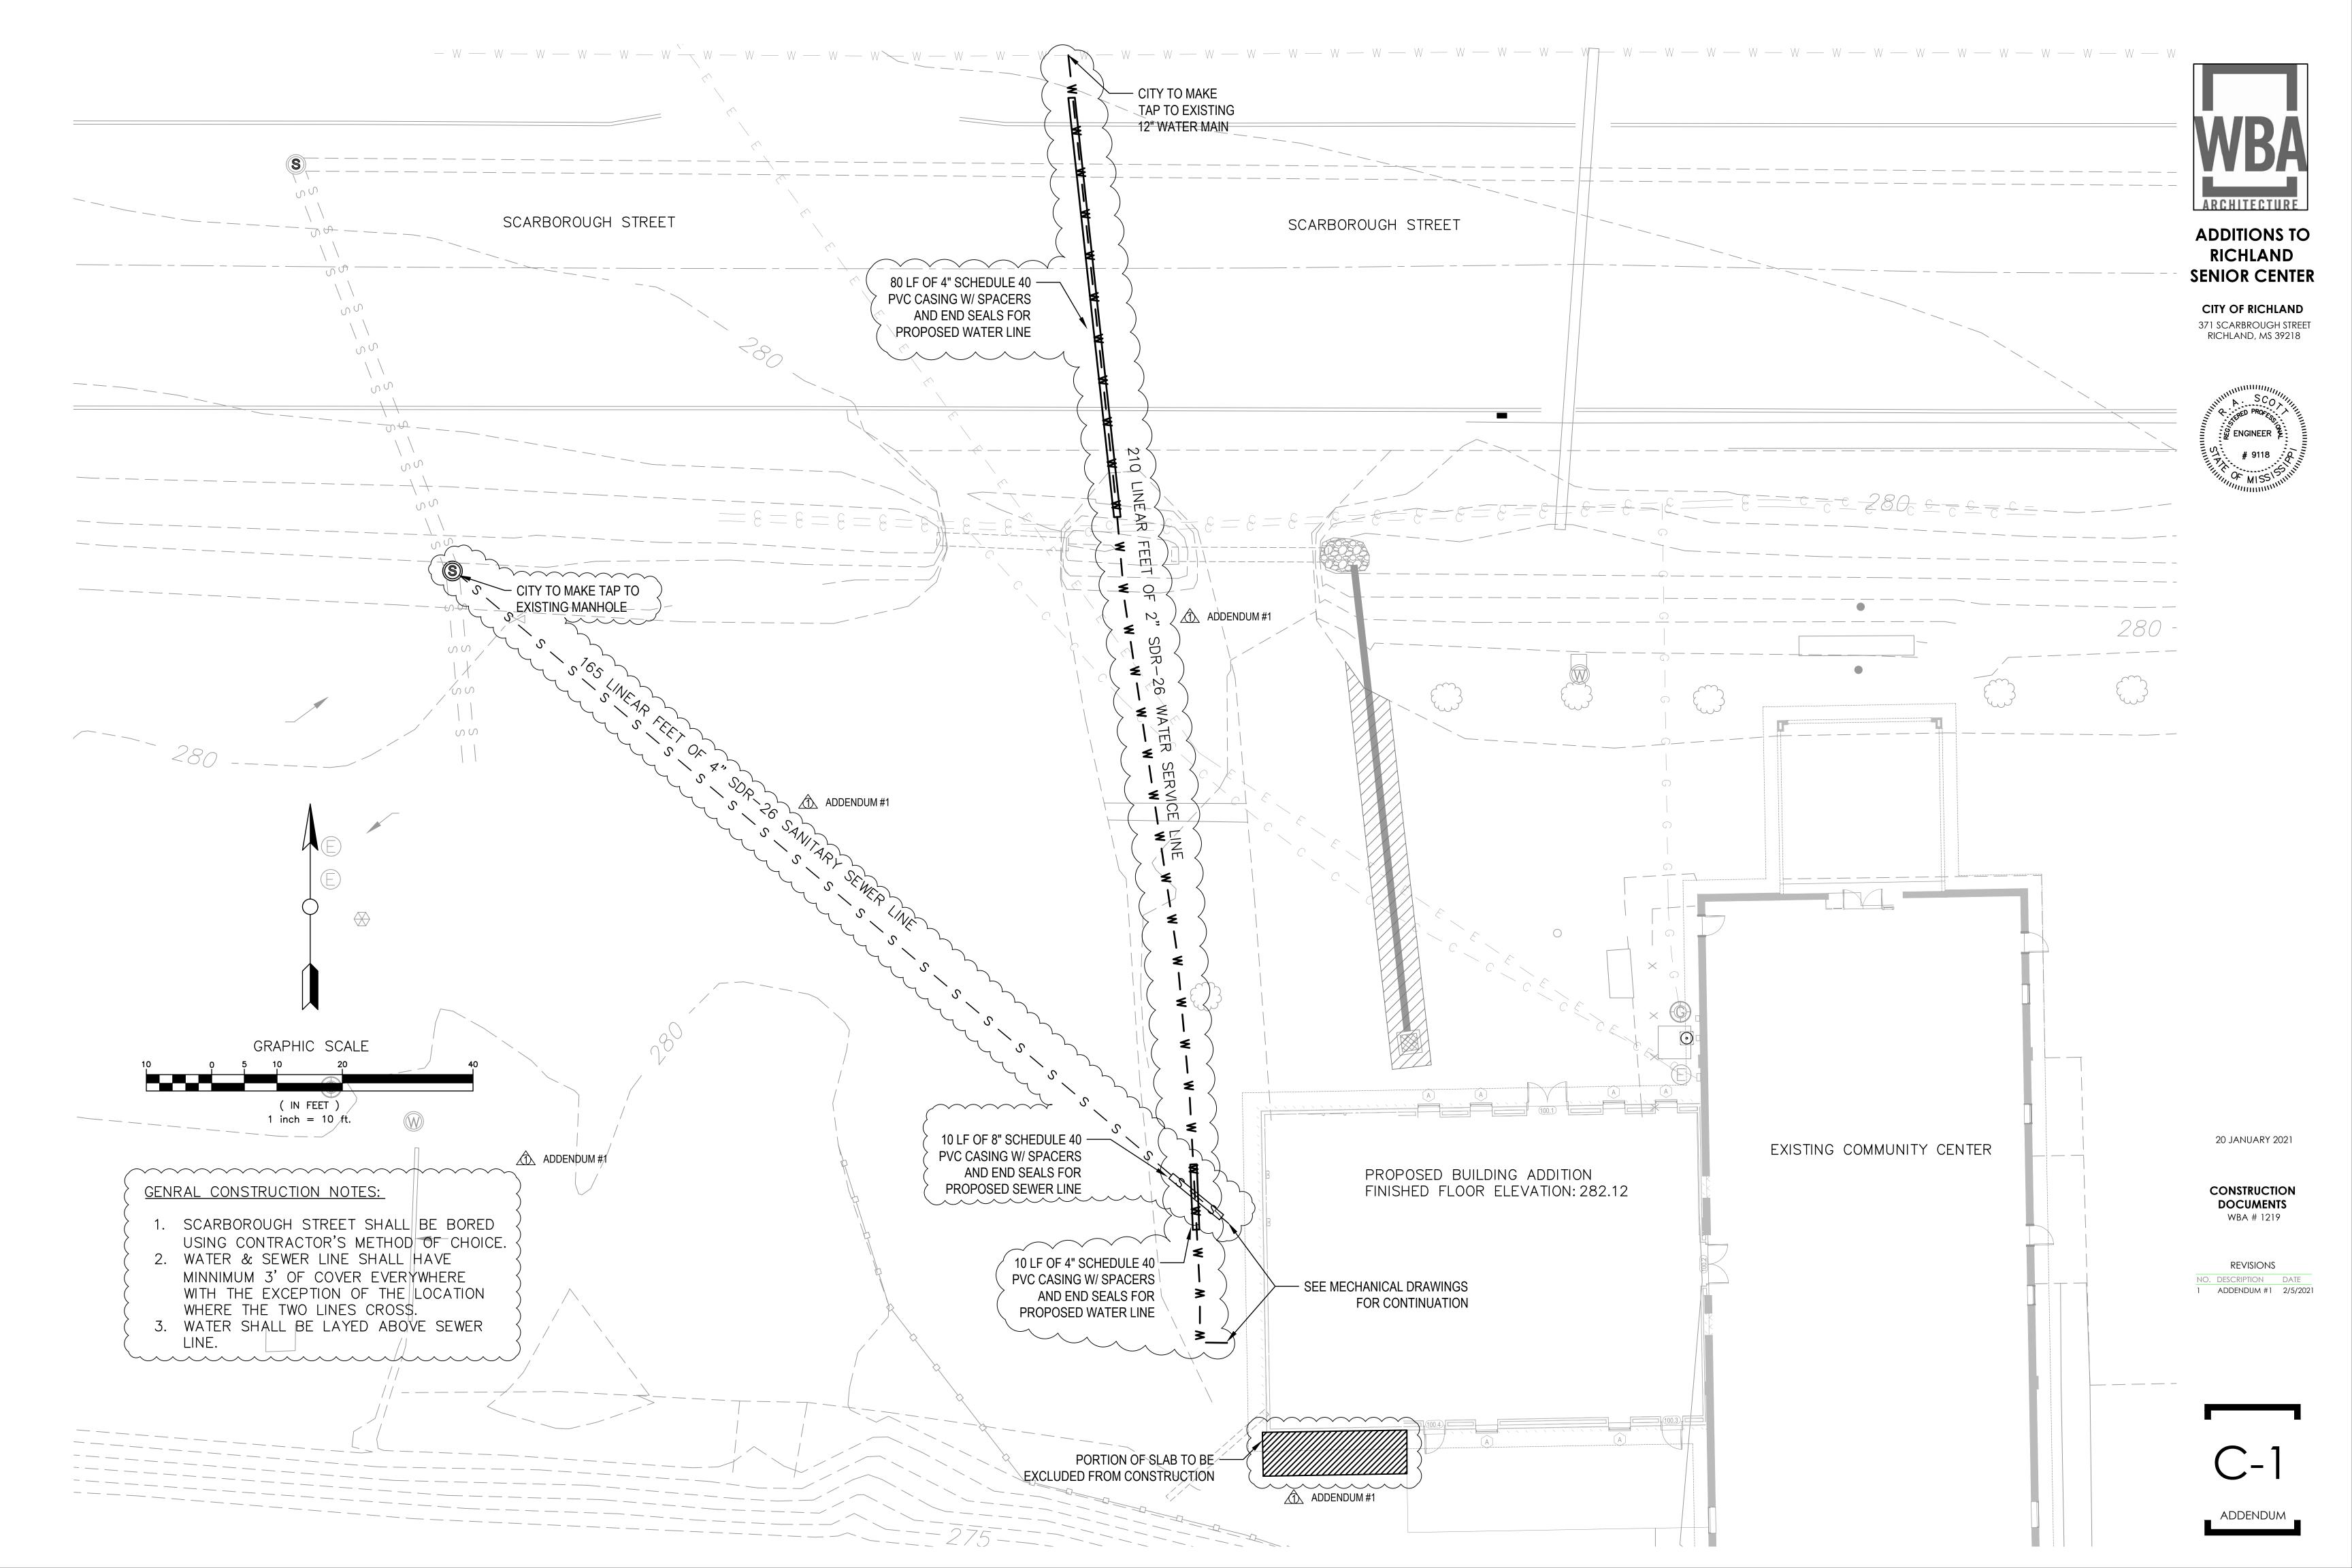

## **DRAWINGS**

ITEM NO. 04 SHEET C-1 ADDENDUM

**ADD** enclosed sheet in its entirety to the drawing set. **CLARIFIES** connection of city service to building. **REMOVES** portion of concrete patio along building.